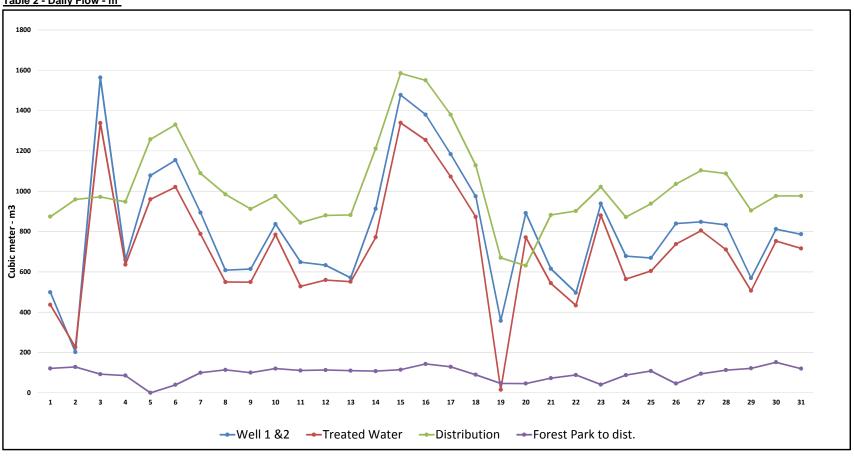

#### 15. Various Monthly Reports

- **15.1** EOHU Current outbreaks
- **15.2** Quarterly reports water and wastewater October, November and December 2022
- **15.3** Risk Management Official Annual Report to the South Nation Source Protection Authority