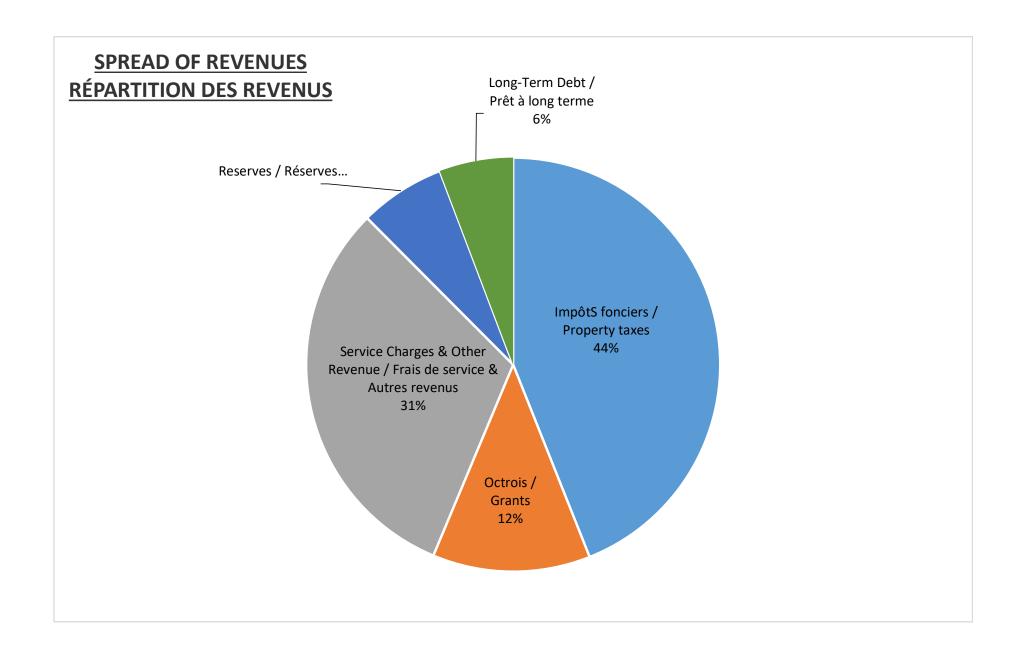

|
|                                                     |                                                     | 5,000                     | (5,000)               | -                  | -                          | -                        | -                     |
| Total                                               | Total                                               | 5,962,543                 | (1,455,010)           | (1,615,631)        | (101,509)                  | (1,800,000)              | 990,393               |
|                                                     |                                                     |                           | -                     |                    |                            |                          |                       |













# Propriété typique St Isidore avec service Eau & Egout Typical propriété in St-Isidore with Water & Sewer

Avec une consommation de 48 m<sup>3</sup> / quart With a consumption of 48 m<sup>3</sup> / quarter

| Quarterly rates / Taux trimestriels                  | Rate / Taux<br>2023 | Consommation / Consumption | Rate / Taux<br>2022 | Consommation /<br>Consumption | Variance | %    |
|------------------------------------------------------|---------------------|----------------------------|---------------------|-------------------------------|----------|------|
| Variable Water / Eau                                 | 2.29                | 109.92                     | 2.12                | 101.76                        | 8.16     | 8.0% |
| Fixed Water / Fixe Eau