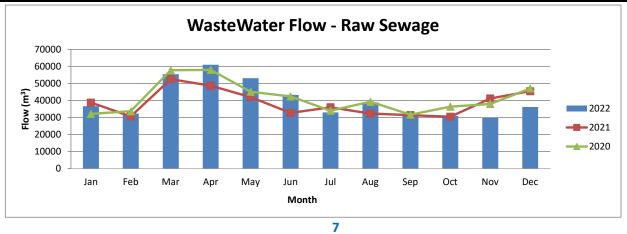

.50       | 3.00                | 4            |
| Ptot              | mg/l    | 0.3                  |              | 0.16       | 0.27       | 0.24       | 0.13       | 0.05       | 0.05       | -          | 0.11       | 0.07       | 0.05       | 0.12       | 0.13                |              |
| Unionized Ammonia | mg/l    |                      | 1.25         | 0.54       | 0.70       | 0.68       | 0.81       | 0.14       | 0.02       | 0.21       | 0.18       | 0.14       | 0.07       | 0.04       | 0.15                | 0.31         |
| T. Ammonia        | mg/l    | Summer 1<br>Winter 5 |              | 17.48      | 25.78      | 27.10      | 18.40      | 3.35       | 1.08       | 6.89       | 5.29       | 5.23       | 2.24       | 1.05       | 5.32                | 9.93         |



#### 2.1.5.1



| Limoges - #5 - Cal | ypso Rd.      |              |            |            |            |            |            |            |            |          |          |           |            |            |            | MUNICIPALITÉ I Y | HUNICIPALITY   |
|--------------------|---------------|--------------|------------|------------|------------|------------|------------|------------|------------|----------|----------|-----------|------------|------------|------------|------------------|----------------|
| 2022               |               | <u>Limit</u> | <u>Jan</u> | <u>Feb</u> | <u>Mar</u> | <u>Apr</u> | <u>May</u> | <u>Jun</u> | <u>Jul</u> | <u>l</u> | <u>A</u> | <u>ıq</u> | <u>Sep</u> | <u>Oct</u> | <u>Nov</u> | <u>Dec</u>       | <u>Total</u>   |
| RAW SEWAGE