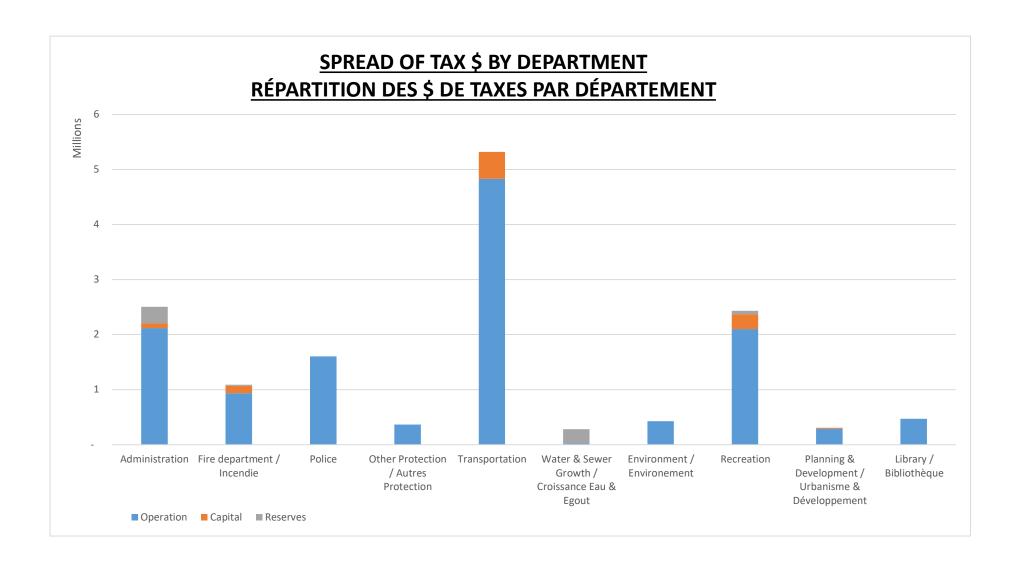

|
|                                                     |                                                     | 5,000                     | (5,000)               | -                  | -                          | -                        | -                     |
| Total                                               | Total                                               | 5,962,543                 | (1,455,010)           | (1,615,631)        | (101,509)                  | (1,800,000)              | 990,393               |
|                                                     |                                                     |                           | -                     |                    |                            |                          |                       |













# Propriété typique St Isidore avec service Eau & Egout Typical propriété in St-Isidore with Water & Sewer

Avec une consommation de 48 m<sup>3</sup> / quart With a consumption of 48 m<sup>3</sup> / quarter

| Quarterly rates / Taux trimestriels                  | Rate / Taux<br>2023 | Consommation / Consumption | Rate / Taux<br>2022 | Consommation /<br>Consumption | Variance | %    |
|------------------------------------------------------|---------------------|----------------------------|---------------------|-------------------------------|----------|------|
| Variable Water / Eau                                 | 2.29                | 109.92                     | 2.12                | 101.76                        | 8.16     | 8.0% |
| Fixed Water / Fixe Eau