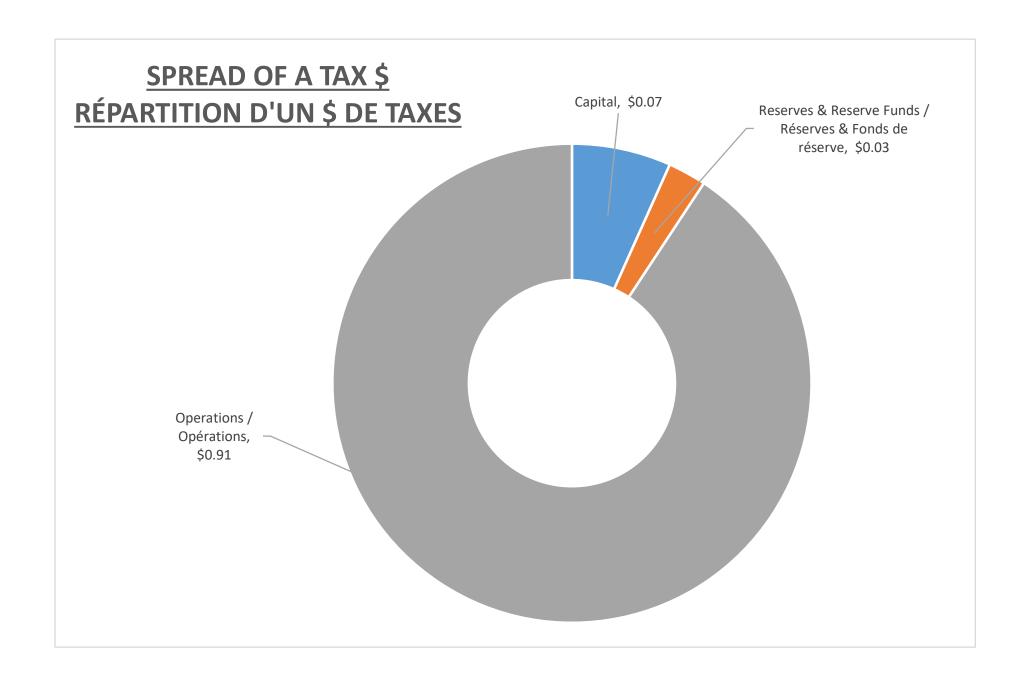

|
|                                                     |                                                     | 5,000                     | (5,000)               | -                  | -                          | -                        | -                     |
| Total                                               | Total                                               | 5,962,543                 | (1,455,010)           | (1,615,631)        | (101,509)                  | (1,800,000)              | 990,393               |
|                                                     |                                                     |                           | -                     |                    |                            |                          |                       |













# Propriété typique St Isidore avec service Eau & Egout Typical propriété in St-Isidore with Water & Sewer

Avec une consommation de 48 m<sup>3</sup> / quart With a consumption of 48 m<sup>3</sup> / quarter

| Quarterly rates / Taux trimestriels                  | Rate / Taux<br>2023 | Consommation / Consumption | Rate / Taux<br>2022 | Consommation /<br>Consumption | Variance | %    |
|------------------------------------------------------|---------------------|----------------------------|---------------------|-------------------------------|----------|------|
| Variable Water / Eau                                 | 2.29                | 109.92                     | 2.12                | 101.76                        | 8.16     | 8.0% |
| Fixed Water / Fixe Eau