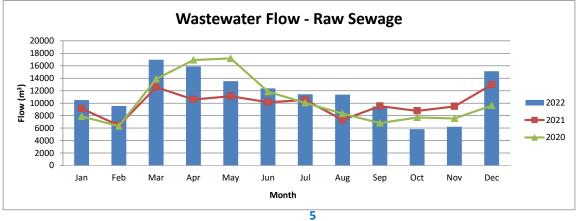

| 0.63         |
| H2S               | mg/l     | March (0.32)<br>April (0.89) |              |            |            | 1.32       | 0.025      |            |            |            |            |            |            |            |                     | 0.67         |
| Unionized Ammonia | mg/l     |                              | 1.25         |            |            | 0.14       | 0.5        |            |            |            |            |            |            |            |                     | 0.32         |
| Ammonia           | mg/l     | 20.0                         |              |            |            | 4          | 4.62       |            |            |            |            |            |            |            | i [                 | 4.31         |



#### 2.1.4.1



| St-Albert - CHEESE |          |              |            |            |            |            |            |            |            |            |            |            |            | MUNICIPALITÉ I MI | INICIPALITY  |
|--------------------|----------|--------------|------------|------------|------------|------------|------------|------------|------------|------------|------------|------------|------------|-------------------|--------------|
| 2022               |          | <u>Limit</u> | <u>Jan</u> | <u>Feb</u> | <u>Mar</u> | <u>Apr</u> | <u>May</u> | <u>Jun</u> | <u>Jul</u> | <u>Aug</u> | <u>Sep</u> | <u>Oct</u> | <u>Nov</u> | <u>Dec</u>        | <u>Total</u> |
|                    |          | By-Law       |            |            |            |            |