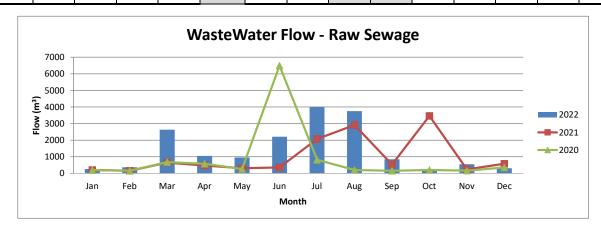

#### 15. Various Monthly Reports

- **15.1** EOHU Current outbreaks
- **15.2** Quarterly reports water and wastewater October, November and December 2022
- **15.3** Risk Management Official Annual Report to the South Nation Source Protection Authority