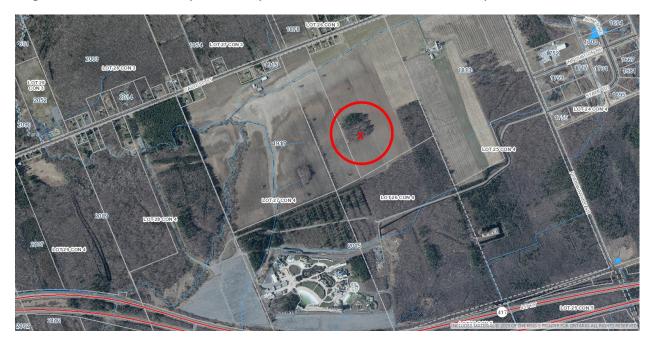

#### Council Members,

The SAT has received a request from the Rogers Company to extend the Municipality's letter of acceptance from 2014 and 2018. The Rogers Company wanted to install a 70 metres communication tower on the property Lot 25, Conc. 4 Cambridge and bearing civic number 1813 Calypso Street. The proposed location is more than 100 metres from Pommainville Side road.

We have an email indicating that the tower does not create any negative impact on our subdivision Innovation from Mr. Belchamber (Appendix 1)

#### We have attached:

Annex 1, a location sketch as well as the email indicating no impact,

Annex 2, resolution 641-2014, accepting the request.

Annex 3, resolution 656-2018 accepting the request.