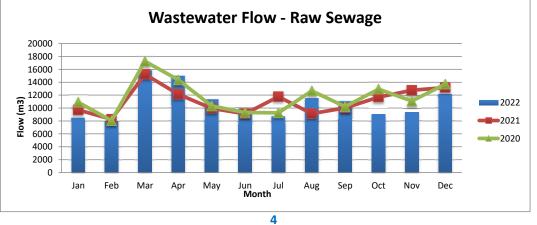

|            |            |            |            |            | 1.17         |
| Unionized ammonia | mg/l      |              | 1.25         |            |            |            | , i        | 0.06       | 0.06       |            |            |            |            |            |            | 0.06         |
| Ammonia           | mg/l      |              |              |            |            |            |            | 2.08       | 3.24       |            |            |            |            |            |            | 2.66         |
| E. Coli           | cfu/100mL |              |              |            |            |            |            | 83         | 0          |            |            |            |            |            |            | 41.50        |





| St-Albert         |          |                              |              |            |            |            |            |            |            |            |            |            | · ·        | HAMA       | PALITÀ I HUNGBRALIT | F<br>Nr      |
|-------------------|----------|------------------------------|--------------|------------|------------|------------|------------|------------|------------|------------|------------|------------|------------|------------|---------------------|--------------|
| 2022              |          | <u>Limit</u>                 | <u>Limit</u> | <u>Jan</u> | <u>Feb</u> | <u>Mar</u> | <u>Apr</u> | <u>May</u> | <u>Jun</u> | <u>Jul</u> | <u>Aug</u> | <u>Sep</u> | <u>Oct</u> | <u>Nov</u> | <u>Dec</u>          | <u>Total</u> |
| RAW SEWAGE