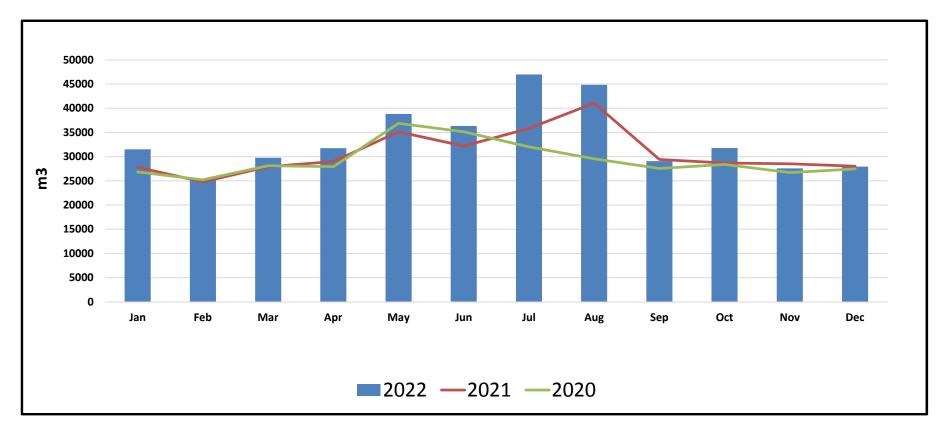

#### 15. Various Monthly Reports

- **15.1** EOHU Current outbreaks
- **15.2** Quarterly reports water and wastewater October, November and December 2022
- **15.3** Risk Management Official Annual Report to the South Nation Source Protection Authority