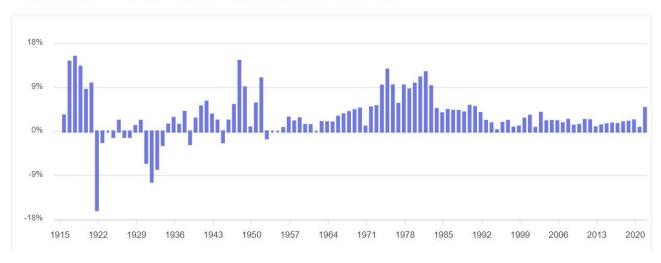

### COLA Calculation (2023-2026)

The cost-of-living adjustment needs to be determined in 2023 for the next 4-year period, 2023 to 2026. In the beginning of 2022, inflation rose to abnormally high rates as the country was coming out of the Covid-19 pandemic. In November 2022, inflation was still at 6.8% - yearly average was 6.84%. If the 4-year average is calculated using 2019 – 2022 rates, the 4-year average is 3.65%. We recognized that such an increase might not be feasible. We are proposing an increase of 2.5% per year for the next 4 years.

| INFLATION  |           |          |  |  |  |  |
|------------|-----------|----------|--|--|--|--|
| YEAR       | AT DEC 31 | 4 YR AVG |  |  |  |  |
| 2022 (YTD) | 6.80      | 3.65     |  |  |  |  |
| 2021       | 4.8       |          |  |  |  |  |
| 2020       | 0.73      |          |  |  |  |  |
| 2019       | 2.25      |          |  |  |  |  |

### **Historical Inflation Rate**

It might be judged unreasonable to calculate the cost-of-living adjustment as in previous years since 2021 and 2022 inflation rates are abnormally high, considering the average of 1.58% from 2011 to 2020 (10-year previous). However, as seen in the historical table below, when inflation rose, it tended to stay high for 3-5 years before stabilizing back down.