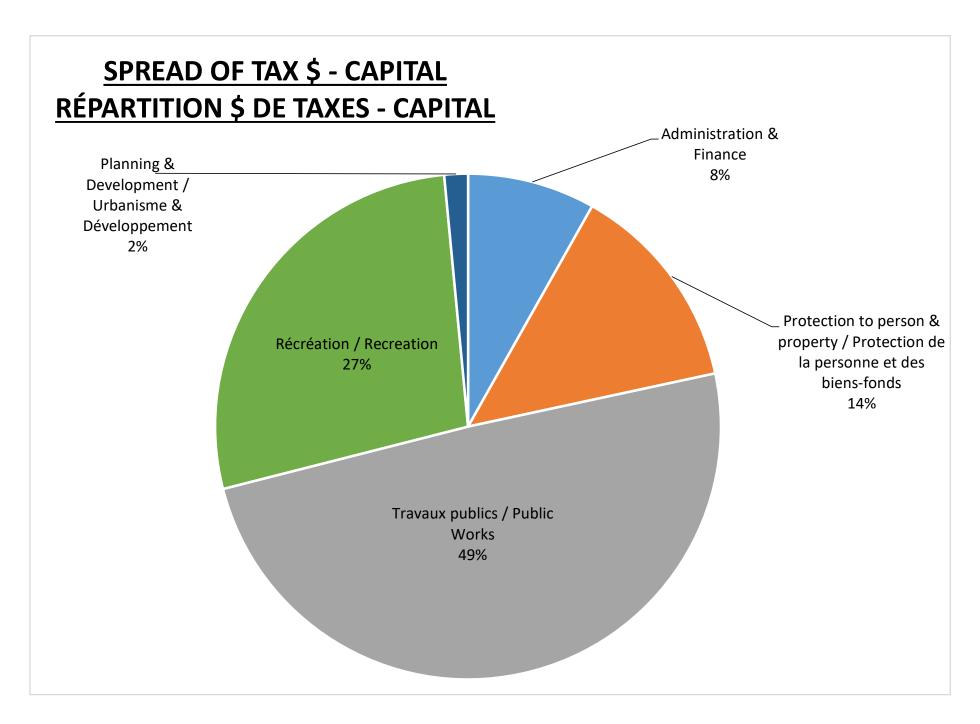

|
|                                                     |                                                     | 5,000                     | (5,000)               | -                  | -                          | -                        | -                     |
| Total                                               | Total                                               | 5,962,543                 | (1,455,010)           | (1,615,631)        | (101,509)                  | (1,800,000)              | 990,393               |
|                                                     |                                                     |                           | -                     |                    |                            |                          |                       |













# Propriété typique St Isidore avec service Eau & Egout Typical propriété in St-Isidore with Water & Sewer

Avec une consommation de 48 m<sup>3</sup> / quart With a consumption of 48 m<sup>3</sup> / quarter

| Quarterly rates / Taux trimestriels                  | Rate / Taux<br>2023 | Consommation / Consumption | Rate / Taux<br>2022 | Consommation /<br>Consumption | Variance | %    |
|------------------------------------------------------|---------------------|----------------------------|---------------------|-------------------------------|----------|------|
| Variable Water / Eau                                 | 2.29                | 109.92                     | 2.12                | 101.76                        | 8.16     | 8.0% |
| Fixed Water / Fixe Eau