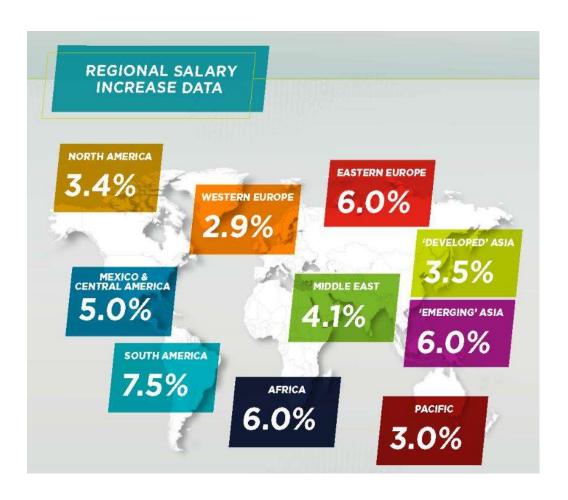

### MARKET HIGHLIGHTS

Forecasted salary Increases across Various employee categories

| COUNTRY   | EXECUTIVE / SENIOR<br>MANAGEMENT | MIDDLE MANAGEMENT<br>/ SEASONED<br>PROFESSIONAL | SUPERVISORY / JUNIOR<br>PROFESSIONAL | CLERICAL /<br>OPERATIONS |
|-----------|----------------------------------|-------------------------------------------------|--------------------------------------|--------------------------|
| Australia | 3.0                              | 3.0                                             | 3.0                                  | 3.0                      |
| Brazil    | 7.2                              | 7.2                                             | 7.7                                  | 7.4                      |
| Canada    | 3.0                              | 3.0                                             | 3.0                                  | 3.0                      |