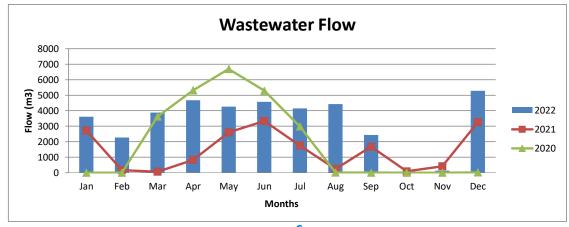

| 0.0        | 0.0        | 0.0        | 0.0        |            | 0.0        | 0.2               | 0.0          |
| T. Ammonia         | mg/l     |              | 23.1       | 22.6       | 2.4        | 12.3       | 1.0        | 5.9        | 9.0        | 11.8       | 11.4       |            | 27.7       | 28.9              | 14.2         |
| TKN                | mg/l     | 100          | 36.6       | 41.05      | 4.8        | 29.4       | 21.9       | 27.1       | 31.5       | 40.3       | 18.5       |            | 51.9       | 51.6              | 32.2         |
| P. tot             | mg/l     | 10           | 3.22       | 2.765      | 1.0        | 3.4        | 4.3        | 7.2        | 6.6        | 7.6        | 2.6        |            | 4.6        | 4.9               | 4.4          |





| Limoges |  |
|---------|--|
|---------|--|

| Lilloges          |         |                      |              |            |            |            |            |            |            |            |            |            |            | PTM        | HIGHWALITE (MAINTAI | PRINTE       |
|-------------------|---------|----------------------|--------------|------------|------------|------------|------------|------------|------------|------------|------------|------------|------------|------------|---------------------|--------------|
| 2022              |         | <u>Limit</u>         | <u>Limit</u> | <u>Jan</u> | <u>Feb</u> | <u>Mar</u> | <u>Apr</u> | <u>May</u> | <u>Jun</u> | <u>Jul</u> | <u>Aug</u> | <u>Sep</u> | <u>Oct</u> | <u>Nov</u> | <u>Dec</u>          | <u>Total</u> |