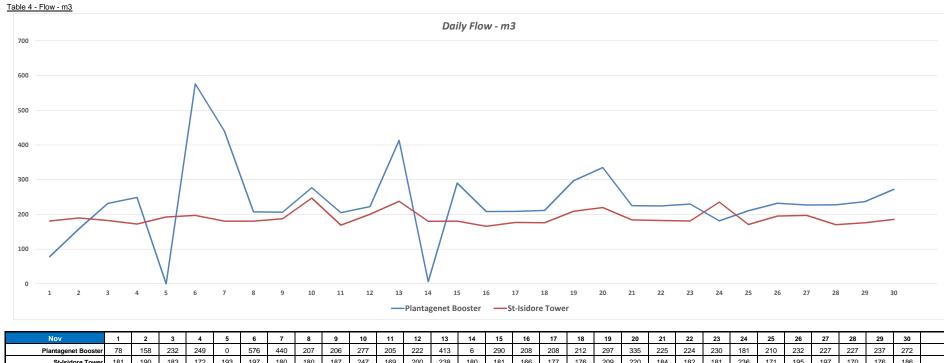

#### 15. Various Monthly Reports

- **15.1** EOHU Current outbreaks
- **15.2** Quarterly reports water and wastewater October, November and December 2022
- **15.3** Risk Management Official Annual Report to the South Nation Source Protection Authority