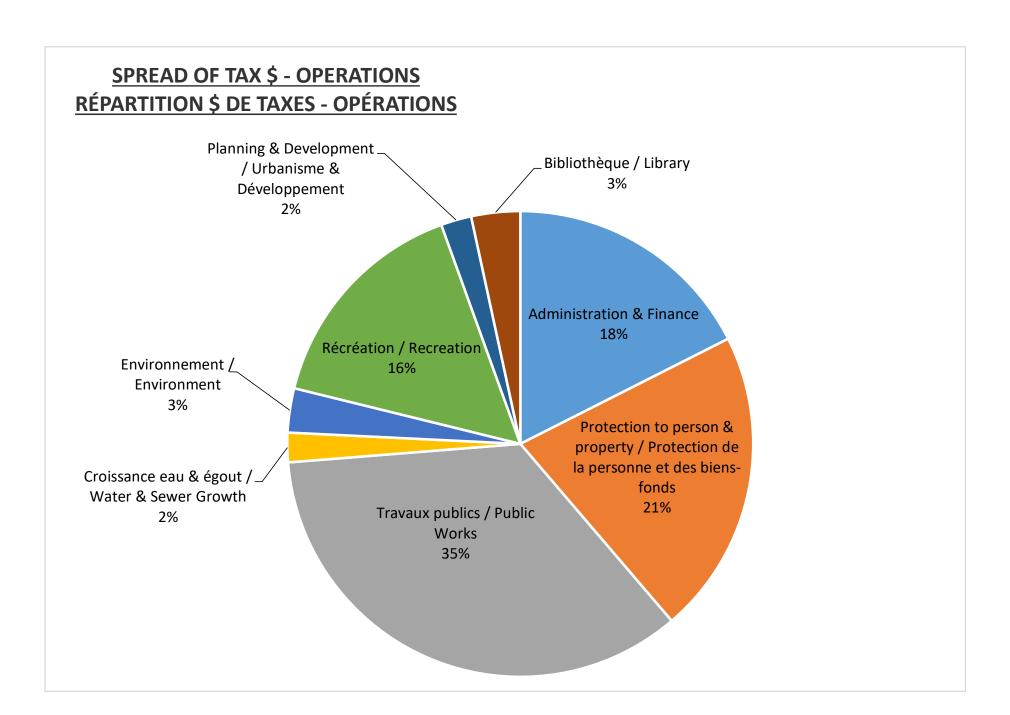

|
|                                                     |                                                     | 5,000                     | (5,000)               | -                  | -                          | -                        | -                     |
| Total                                               | Total                                               | 5,962,543                 | (1,455,010)           | (1,615,631)        | (101,509)                  | (1,800,000)              | 990,393               |
|                                                     |                                                     |                           | -                     |                    |                            |                          |                       |













# Propriété typique St Isidore avec service Eau & Egout Typical propriété in St-Isidore with Water & Sewer

Avec une consommation de 48 m<sup>3</sup> / quart With a consumption of 48 m<sup>3</sup> / quarter

| Quarterly rates / Taux trimestriels                  | Rate / Taux<br>2023 | Consommation / Consumption | Rate / Taux<br>2022 | Consommation /<br>Consumption | Variance | %    |
|------------------------------------------------------|---------------------|----------------------------|---------------------|-------------------------------|----------|------|
| Variable Water / Eau                                 | 2.29                | 109.92                     | 2.12                | 101.76                        | 8.16     | 8.0% |
| Fixed Water / Fixe Eau