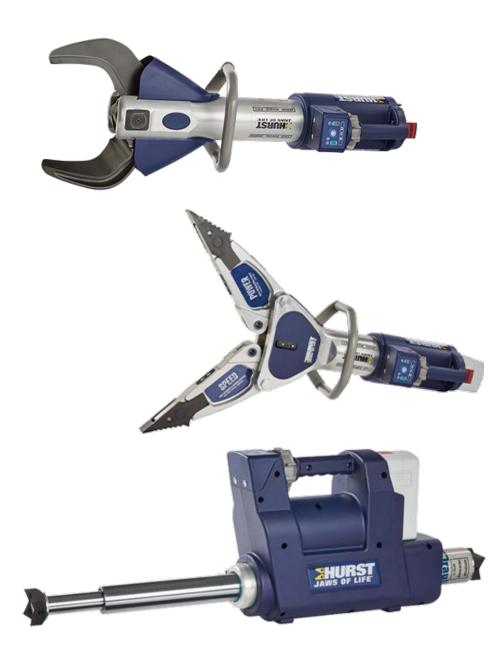

As indicated below in our recommendation to Council, we are also asking permission to deviate from the purchasing policy and allow the Fire Chief to purchase a set of e-draulics from Hurst Jaws of Life; a spreader, a cutter and a ram. Hurst is a recognized and reputable supplier of extrication tools, and two of our three sets of existing tools are Hurst Jaws of Life. <u>Built to Extend Lives | HURST Jaws of Life</u> The Hurst e-draulics are widely used in the fire service, they are reliable and after sale service is fast and efficient.

# Quote

| Quote #         | QT1782699             |
|-----------------|-----------------------|
| Date            | 01/29/2024            |
| Expires         | 03/30/2024            |
| Sales Rep       | Defosse, Jason        |
| Shipping Method | Shipping              |
| Customer        | NATION FIRE DEPT (ON) |
| Customer #      | C259426               |
|                 |                       |

#### Ship To

Nation Fire Department (ON) 958 Route 500 West Casselman ON K0A 1M0

| ltem                                                                                                                                                                 | Alt. Item # | Units | Description                          | QTY |   | Unit Price            | Amount                                                 |  |
|----------------------------------------------------------------------------------------------------------------------------------------------------------------------|-------------|-------|--------------------------------------|-----|---|-----------------------|--------------------------------------------------------|--|
| 272489000-1                                                                                                                                                          |             |       | S 789 E3 Cutter - TOOL ONLY-(E3F)    |     | 1 | C\$19,995.00          | C\$19,995.00                                           |  |
| 271455000-1                                                                                                                                                          |             |       | SP 555 E3 Spreader - TOOL ONLY-(E3F) |     | 1 | C\$20,495.00          | C\$20,495.00                                           |  |
| 274487000-1                                                                                                                                                          |             |       | CR 522 E3 (Tool Only)-(E3F)          |     | 1 | C\$14,995.00          | C\$14,995.00                                           |  |
| 90-53-15                                                                                                                                                             |             |       | EWXT 9 Ah battery                    |     | 6 | C\$0.00               | C\$0.00                                                |  |
| 90-53-37                                                                                                                                                             |             |       | EWXT/E3 Charger 110-240V             |     | 3 | C\$0.00               | 0 C\$0.00                                              |  |
| MES List Price 59,985.00<br>Nation Discount -\$4,500.00<br>This is our most popular set of tools. Each tool comes with 2 x 9amp batteries plus 1 x<br>Smart Charger. |             |       |                                      |     |   | oing Cost<br>61284108 | C\$55,485.00<br>C\$0.00<br>C\$7,213.05<br>C\$62,698.05 |  |