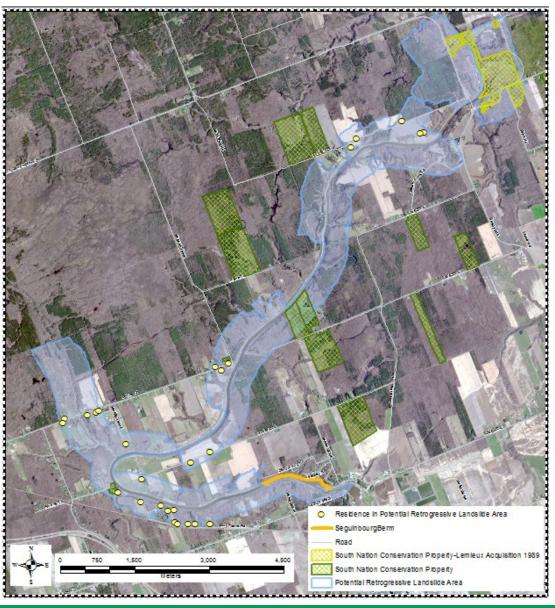

# Scheduled Agenda Items:

4:30 p.m.: 11.1 Delegation, South Nation Conservation, Potential Retrogressive Landslide Areas

#### 11. Delegations

11.1 South Nation Conservation, Potential Retrogressive Landslide Areas (4:30 pm)