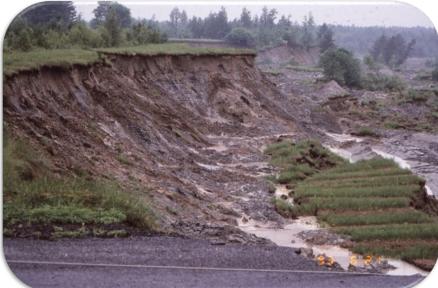

# Scheduled Agenda Items:

4:30 p.m.: 11.1 Delegation, South Nation Conservation, Potential Retrogressive Landslide Areas

#### 11. Delegations

11.1 South Nation Conservation, Potential Retrogressive Landslide Areas (4:30 pm)