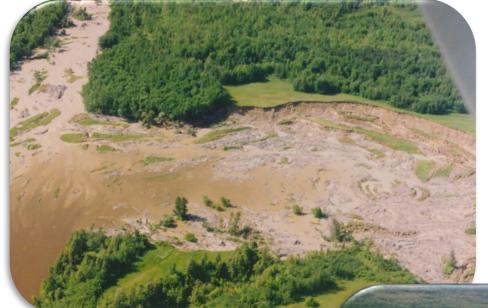

en hameau de Lemieux, Municipalité de La Nation (anciennement Canton de Plantagenet Sud).

- La CNS a acheté 28 maisons à Lemieux à des vendeurs consentants pour un montant de 2,2 millions de dollars.
- Les résidents ont reçu 95 % de la valeur marchande estimée
  - MRNF 85 %
  - CNS 10 %
  - Canton 5 % de la valeur en services en nature (enlèvement des ordures, etc.)
- Coûts de la CNS :
  - Évaluation par un tiers
  - Frais juridiques couverts
     (500 \$ par personne)
  - Durée d'occupation de six mois







- Loss of life was avoided during the 1993 event in part due to the relocation of the former town of Lemieux.
- The landslide occurred 500 metres from the former Main Street, 2 years after buildings were relocated or demolished.







# Le glissement de terrain de Lemieux de 1993



- Les pertes humaines ont été évitées lors de cet événement en 1993, en partie grâce à la relocalisation de l'ancien hameau de Lemieux.
- Le glissement de terrain s'est produit à 500 mètres de l'ancienne rue principale, deux ans après que les bâtiments aient été déplacés ou démolis.

Glissement de terrain de Lemieux, 1993.



John Mesman, directeur, Propriétés, terres protégées et sensibilisation communautaire



## **1993 Lemieux Landslide**





View of the landslide scar from County Road 16.

Vehicle trapped at severed portion of County Road 16, driver suffered serious injuries, 1993 Landslide.



John Mesman, Managing Director, Property, Conservation Lands and Community Outreach



# Le glissement de terrain de Lemieux de 1993





Véhicule piégé sur la portion coupée de le chemin de