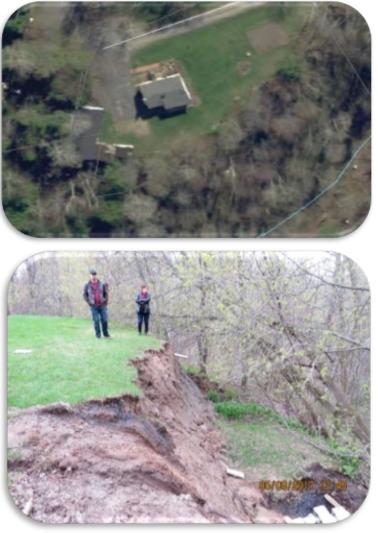

# Scheduled Agenda Items:

4:30 p.m.: 11.1 Delegation, South Nation Conservation, Potential Retrogressive Landslide Areas

#### 11. Delegations

11.1 South Nation Conservation, Potential Retrogressive Landslide Areas (4:30 pm)