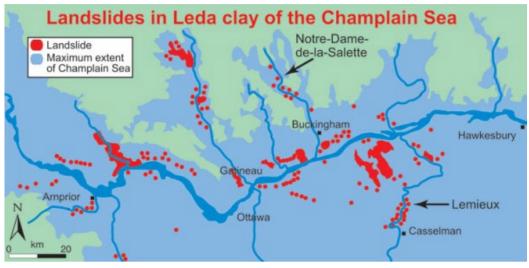

rogressive Landslide**



Alta Landslide, Norway, June 2020 https://youtu.be/DopB8CtSn3E?si=q7h55y5EWu07mE9N

John Mesman, Managing Director, Property, Conservation Lands and Community Outreach



### Vidéo montrant un exemple de glissement de terrain rétrogressif



Glissement de terrain d'Alta, Norvège, juin 2020 https://youtu.be/DopB8CtSn3E?si=q7h55y5EWu07mE9N

John Mesman, directeur, Propriétés, terres protégées et sensibilisation communautaire





Historical Landslides in Leda Clay of the Champlain Sea (Natural Resources Canada).

- Over 50 landslides in sensitive clay documented in E. Ontario and W. Quebec
  - over 100 people have died
  - over 40,000 ha of land destroyed
- Casselman to Lemieux Area remains the largest documented potential retrogressive landslide area in Ontario





Glissements de terrain historiques dans l'argile de Leda de la mer de Champlain (Ressources naturelles Canada).

- Plus de 50 glissements de terrain d'argile sensible documentés dans l'Est de l'Ontario et l'Ouest du Québec
  - plus de 100 personnes sont mortes
  - plus de 40 000 ha de terres détruites
- Le secteur de Casselman à Lemieux reste le plus grand secteur de glissements de terrain rétrogressifs potentiels documenté en Ontario.







- Since 1850, five large landslides have been documented between Casselman and Lemieux.
- Development restrictions and mitigation measures were explored following extensive geotechnical investigations (1982-1999).

South Nation River Landslide, 1971.





- Depuis 1850, cinq grands glissements de terrain ont été documentés entre Casselman et Lemieux