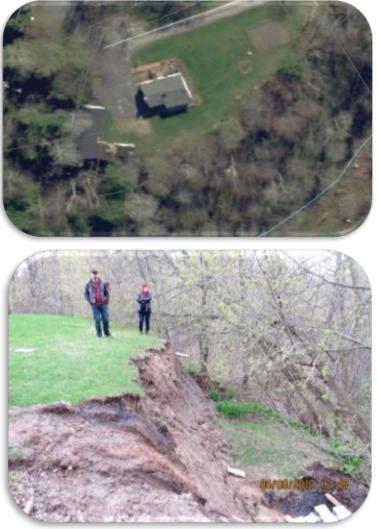

# Scheduled Agenda Items:

4:30 p.m.: 11.1 Delegation, South Nation Conservation, Potential Retrogressive Landslide Areas

#### 11. Delegations

11.1 South Nation Conservation, Potential Retrogressive Landslide Areas (4:30 pm)