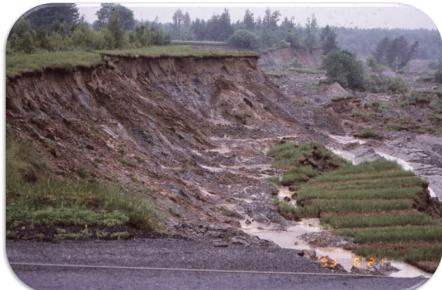

(500 \$ par personne)
  - Durée d'occupation de six mois







- Loss of life was avoided during the 1993 event in part due to the relocation of the former town of Lemieux.
- The landslide occurred 500 metres from the former Main Street, 2 years after buildings were relocated or demolished.







# Le glissement de terrain de Lemieux de 1993



- Les pertes humaines ont été évitées lors de cet événement en 1993, en partie grâce à la relocalisation de l'ancien hameau de Lemieux.
- Le glissement de terrain s'est produit à 500 mètres de l'ancienne rue principale, deux ans après que les bâtiments aient été déplacés ou démolis.

Glissement de terrain de Lemieux, 1993.



John Mesman, directeur, Propriétés, terres protégées et sensibilisation communautaire



## **1993 Lemieux Landslide**





View of the landslide scar from County Road 16.

Vehicle trapped at severed portion of County Road 16, driver suffered serious injuries, 1993 Landslide.



John Mesman, Managing Director, Property, Conservation Lands and Community Outreach



# Le glissement de terrain de Lemieux de 1993





Véhicule piégé sur la portion coupée de le chemin de comté 16, le conducteur est grièvement blessé, glissement de terrain de 1993.



Vue de la niche d'arrachement du glissement de terrain depuis le chemin de comté 16.

John Mesman, directeur, Propriétés, terres protégées et sensibilisation communautaire

## **Ongoing Risks to People and Property**





Slump downstream of Wolf Creek, La Nation, Fall 2018.



Small-Scale Landslide following unpermitted garage construction, 2017.

## **Risques perman