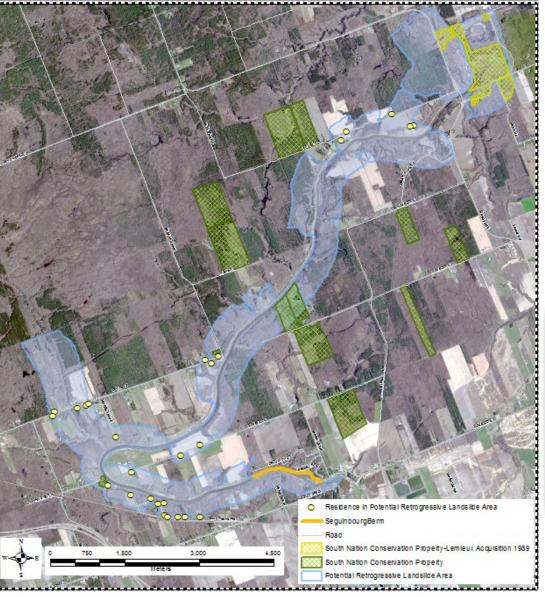

# Scheduled Agenda Items:

4:30 p.m.: 11.1 Delegation, South Nation Conservation, Potential Retrogressive Landslide Areas

#### 11. Delegations

11.1 South Nation Conservation, Potential Retrogressive Landslide Areas (4:30 pm)