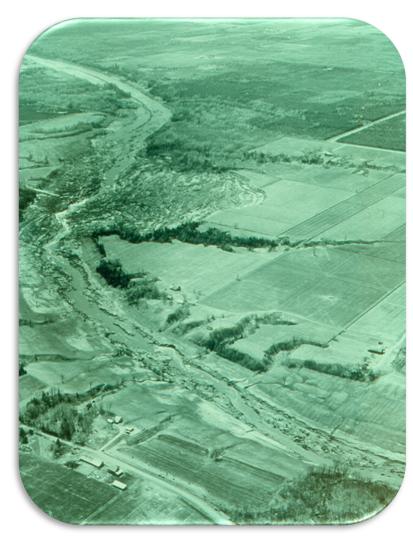

taire





Historical Landslides in Leda Clay of the Champlain Sea (Natural Resources Canada).

- Over 50 landslides in sensitive clay documented in E. Ontario and W. Quebec
  - over 100 people have died
  - over 40,000 ha of land destroyed
- Casselman to Lemieux Area remains the largest documented potential retrogressive landslide area in Ontario





Glissements de terrain historiques dans l'argile de Leda de la mer de Champlain (Ressources naturelles Canada).

- Plus de 50 glissements de terrain d'argile sensible documentés dans l'Est de l'Ontario et l'Ouest du Québec
  - plus de 100 personnes sont mortes
  - plus de 40 000 ha de terres détruites
- Le secteur de Casselman à Lemieux reste le plus grand secteur de glissements de terrain rétrogressifs potentiels documenté en Ontario.







- Since 1850, five large landslides have been documented between Casselman and Lemieux.
- Development restrictions and mitigation measures were explored following extensive geotechnical investigations (1982-1999).

South Nation River Landslide, 1971.





- Depuis 1850, cinq grands glissements de terrain ont été documentés entre Casselman et Lemieux.
- Des restrictions d'aménagement et des mesures d'atténuation ont été étudiées à la suite d'études géotechniques approfondies (1982-1999).

Glissement de terrain de la Nation Sud, 1971.







Topographical mapping (LiDAR images), 1971 Landslide scar.

- Since 1850, five large landslides have been documented between Casselman and Lemieux.
- Development restrictions and mitigation measures were explored following extensive geotechnical invest