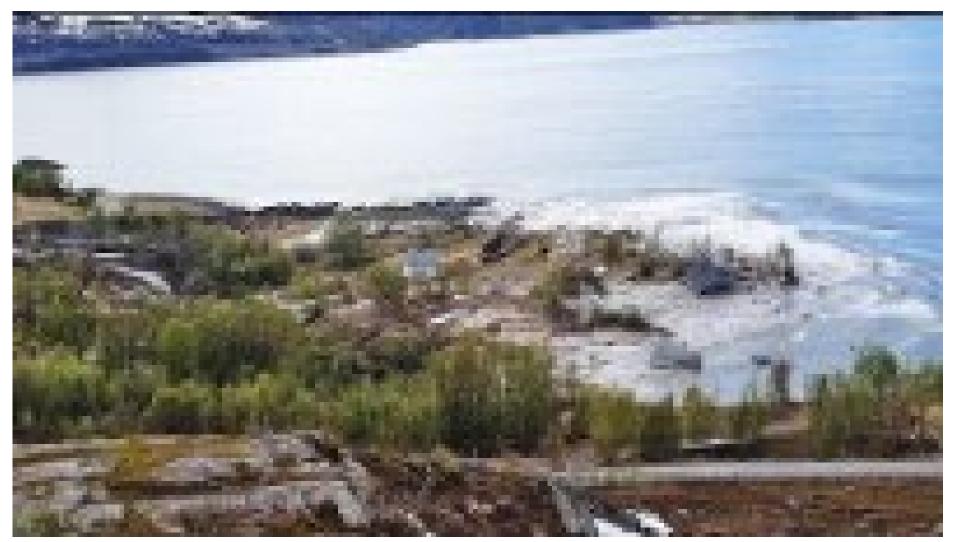

at the bottom of a slope, excavation and construction activities, earthquakes, or human-induced vibration.

# **Glissements de terrain rétrogressifs**



# *Les éléments déclencheurs des glissements de terrain rétrogressifs dans l'argile de Leda sont les suivants :*

 Saturation du sol, abaissement soudain de la surface de l'eau, charge excessive des pentes, érosion des cours d'eau en bas de pente, activités d'excavation et de construction, tremblements de terre ou vibrations provoquées par les humains.



# **Example Video: Retrogressive Landslide**



Alta Landslide, Norway, June 2020 https://youtu.be/DopB8CtSn3E?si=q7h55y5EWu07mE9N

John Mesman, Managing Director, Property, Conservation Lands and Community Outreach



### Vidéo montrant un exemple de glissement de terrain rétrogressif



Glissement de terrain d'Alta, Norvège, juin 2020 https://youtu.be/DopB8CtSn3E?si=q7h55y5EWu07mE9N

John Mesman, directeur, Propriétés, terres protégées et sensibilisation communautaire





Historical Landslides in Leda Clay of the Champlain Sea (Natural Resources Canada).

- Over 50 landslides in sensitive clay documented in E. Ontario and W. Quebec
  - over 100 people have died
  - over 40,000 ha of land destroyed
- Casselman to Lemieux Area remains the largest documented potential retrogressive landslide area in Ontario





Glissements de terrain historiques dans l'argile de Leda de la mer de Champlain (Ressources naturelles Canada).

- Plus de 50 glissements de terrain d'argile sensible documentés dans l'Est de l'Ontario et l'Ouest du Québec
  - plus de 100 personnes sont mortes
  -