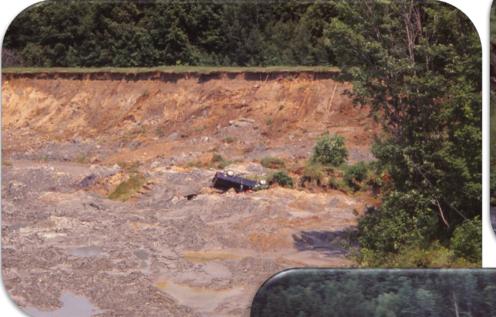

# Scheduled Agenda Items:

4:30 p.m.: 11.1 Delegation, South Nation Conservation, Potential Retrogressive Landslide Areas

#### 11. Delegations

11.1 South Nation Conservation, Potential Retrogressive Landslide Areas (4:30 pm)