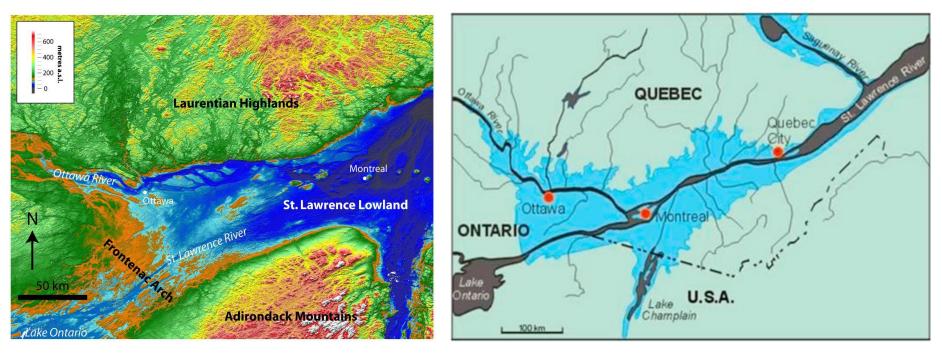

da clay (also known as quick clay) was formed from sediment deposited at the bottom of the sea. When freshwater infiltrates the clay and washes away salt, the clay becomes unstable and is prone to liquifying.



Champlain Sea Basin in Eastern Ontario and Western Quebec (Geological Survey of Canada, 2011).

Approximate extent of Champlain Sea sediments in Eastern Ontario and Western Quebec (Soil Dynamics and Earthquake Engineering, 2020).



- La mer de Champlain a été créée au cours de la dernière période glaciaire (il y a 10 000 à 13 000 ans).
- L'argile de Leda (également connue sous le nom d'argile rapide) s'est formée à partir de sédiments déposés au fond de la mer. Lorsque l'eau douce s'infiltre dans l'argile et élimine le sel, l'argile devient instable et a tendance à se liquéfier.



Bassin de la mer de Champlain dans l'Est de l'Ontario et l'Ouest du Québec (Commission géologique du Canada, 2011).

Étendue approximative des sédiments de la mer de Champlain dans l'Est de l'Ontario et l'Ouest du Québec (Soil Dynamics and Earthquake Engineering, 2020).

John Mesman, directeur, Propriétés, terres protégées et sensibilisation communautaire

### **Retrogressive Landslides**



### Triggers of retrogressive landslides in Leda clay include:

 Soil saturation, sudden drawdown of water surfaces, excessive slope loading, stream erosion at the bottom of a slope, excavation and construction activities, earthquakes, or human-induced vibration.

# **Glissements de terrain rétrogressifs**



# *Les éléments déclencheurs des glissements de terrain rétrogressifs dans l'argile de Leda