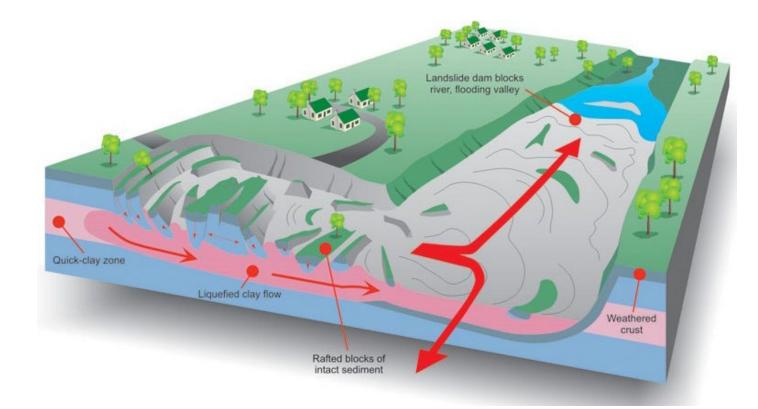

il Dynamics and Earthquake Engineering, 2020).



- La mer de Champlain a été créée au cours de la dernière période glaciaire (il y a 10 000 à 13 000 ans).
- L'argile de Leda (également connue sous le nom d'argile rapide) s'est formée à partir de sédiments déposés au fond de la mer. Lorsque l'eau douce s'infiltre dans l'argile et élimine le sel, l'argile devient instable et a tendance à se liquéfier.



Bassin de la mer de Champlain dans l'Est de l'Ontario et l'Ouest du Québec (Commission géologique du Canada, 2011).

Étendue approximative des sédiments de la mer de Champlain dans l'Est de l'Ontario et l'Ouest du Québec (Soil Dynamics and Earthquake Engineering, 2020).

John Mesman, directeur, Propriétés, terres protégées et sensibilisation communautaire

### **Retrogressive Landslides**



### Triggers of retrogressive landslides in Leda clay include:

 Soil saturation, sudden drawdown of water surfaces, excessive slope loading, stream erosion at the bottom of a slope, excavation and construction activities, earthquakes, or human-induced vibration.

# **Glissements de terrain rétrogressifs**



# *Les éléments déclencheurs des glissements de terrain rétrogressifs dans l'argile de Leda sont les suivants :*

 Saturation du sol, abaissement soudain de la surface de l'eau, charge excessive des pentes, érosion des cours d'eau en bas de pente, activités d'excavation et de construction, tremblements de terre ou vibrations provoquées par les humains.



# **Example Video: Retrogressive Landslide**



Alta Landslide, Norway, June 2020 https://youtu.be/DopB8CtSn3E?si=q7h55y5EWu07mE9