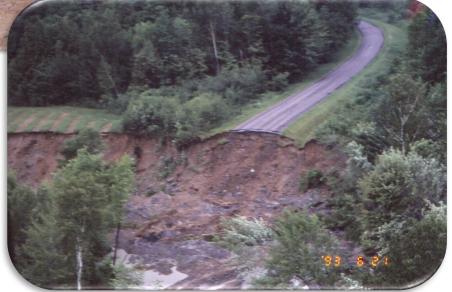

# Scheduled Agenda Items:

4:30 p.m.: 11.1 Delegation, South Nation Conservation, Potential Retrogressive Landslide Areas

#### 11. Delegations

11.1 South Nation Conservation, Potential Retrogressive Landslide Areas (4:30 pm)