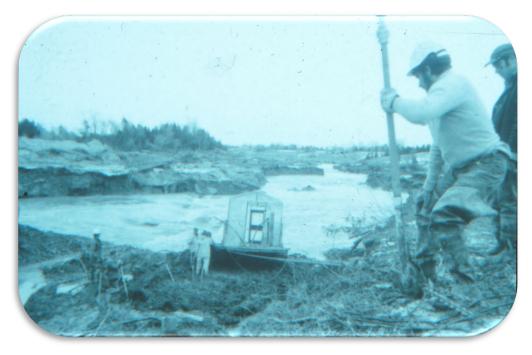

# Scheduled Agenda Items:

4:30 p.m.: 11.1 Delegation, South Nation Conservation, Potential Retrogressive Landslide Areas

#### 11. Delegations

11.1 South Nation Conservation, Potential Retrogressive Landslide Areas (4:30 pm)