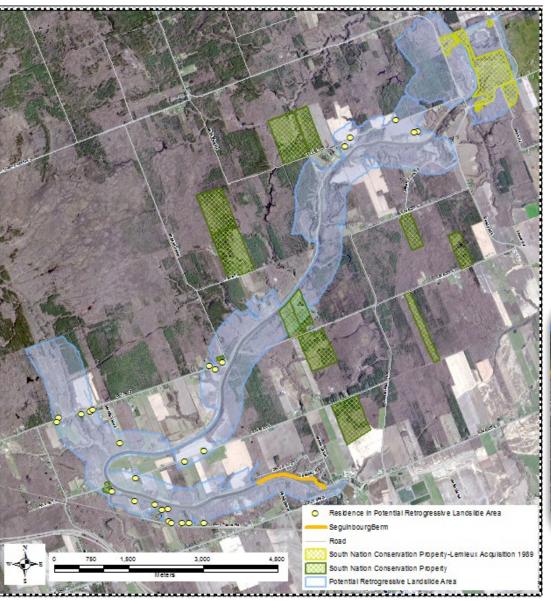

# Scheduled Agenda Items:

4:30 p.m.: 11.1 Delegation, South Nation Conservation, Potential Retrogressive Landslide Areas

#### 11. Delegations

11.1 South Nation Conservation, Potential Retrogressive Landslide Areas (4:30 pm)