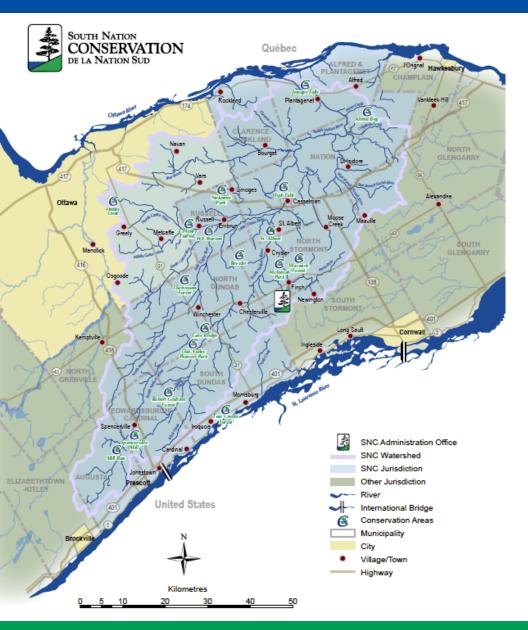

# Scheduled Agenda Items:

4:30 p.m.: 11.1 Delegation, South Nation Conservation, Potential Retrogressive Landslide Areas

#### 11. Delegations

11.1 South Nation Conservation, Potential Retrogressive Landslide Areas (4:30 pm)