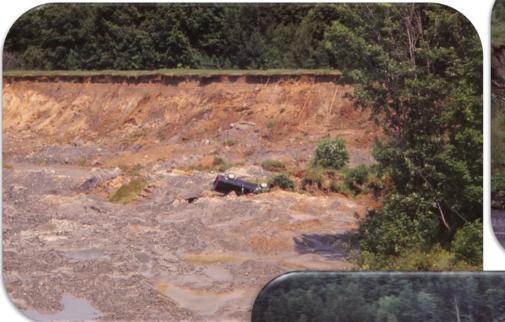

(500 \$ par personne)
  - Durée d'occupation de six mois







- Loss of life was avoided during the 1993 event in part due to the relocation of the former town of Lemieux.
- The landslide occurred 500 metres from the former Main Street, 2 years after buildings were relocated or demolished.







# Le glissement de terrain de Lemieux de 1993



- Les pertes humaines ont été évitées lors de cet événement en 1993, en partie grâce à la relocalisation de l'ancien hameau de Lemieux.
- Le glissement de terrain s'est produit à 500 mètres de l'ancienne rue principale, deux ans après que les bâtiments aient été déplacés ou démolis.

Glissement de terrain de Lemieux, 1993.



John Mesman, directeur, Propriétés, terres protégées et sensibilisation communautaire



## **1993 Lemieux Landslide**





View of the landslide scar from County Road 16.

Vehicle trapped at severed portion of County Road 16, driver suffered serious injuries, 1993 Landslide.



John Mesman, Managing Director, Property, Conservation Lands and Community Outreach



# Le glissement de terrain de Lemieux de 1993





Véhicule piégé sur la portion coupée de le chemin de comté 16, le conducteur est grièvement blessé, glissement de terrain de 1993.



Vue de la niche d'arrachement du glissement de terrain depuis le chemin de comté 16.

John Mesman, directeur, Propriétés, terres protégées et sensibilisation communautaire

## **Ongoing Risks to People and Property**





Slump downstream of Wolf Creek, La Nation, Fall 2018.



Small-Scale Landslide following unpermitted garage construction, 2017.

## **Risques perm