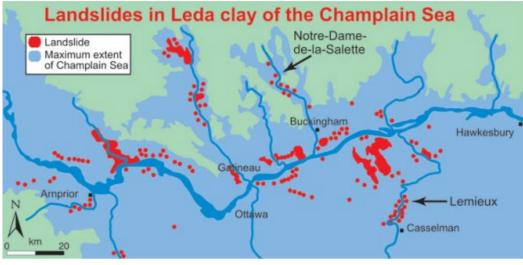

ssements de terrain rétrogressifs dans l'argile de Leda sont les suivants :*

 Saturation du sol, abaissement soudain de la surface de l'eau, charge excessive des pentes, érosion des cours d'eau en bas de pente, activités d'excavation et de construction, tremblements de terre ou vibrations provoquées par les humains.



# **Example Video: Retrogressive Landslide**



Alta Landslide, Norway, June 2020 https://youtu.be/DopB8CtSn3E?si=q7h55y5EWu07mE9N

John Mesman, Managing Director, Property, Conservation Lands and Community Outreach



### Vidéo montrant un exemple de glissement de terrain rétrogressif



Glissement de terrain d'Alta, Norvège, juin 2020 https://youtu.be/DopB8CtSn3E?si=q7h55y5EWu07mE9N

John Mesman, directeur, Propriétés, terres protégées et sensibilisation communautaire





Historical Landslides in Leda Clay of the Champlain Sea (Natural Resources Canada).

- Over 50 landslides in sensitive clay documented in E. Ontario and W. Quebec
  - over 100 people have died
  - over 40,000 ha of land destroyed
- Casselman to Lemieux Area remains the largest documented potential retrogressive landslide area in Ontario





Glissements de terrain historiques dans l'argile de Leda de la mer de Champlain (Ressources naturelles Canada).

- Plus de 50 glissements de terrain d'argile sensible documentés dans l'Est de l'Ontario et l'Ouest du Québec
  - plus de 100 personnes sont mortes
  - plus de 40 000 ha de terres détruites
- Le secteur de Casselman à Lemieux reste le plus grand secteur de glissements de terrain rétrogressifs potentiels documenté en Ontario.







- Since