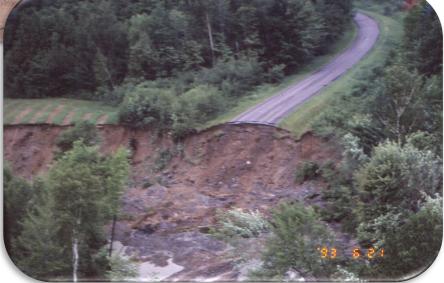

# Scheduled Agenda Items:

4:30 p.m.: 11.1 Delegation, South Nation Conservation, Potential Retrogressive Landslide Areas

#### 11. Delegations

11.1 South Nation Conservation, Potential Retrogressive Landslide Areas (4:30 pm)