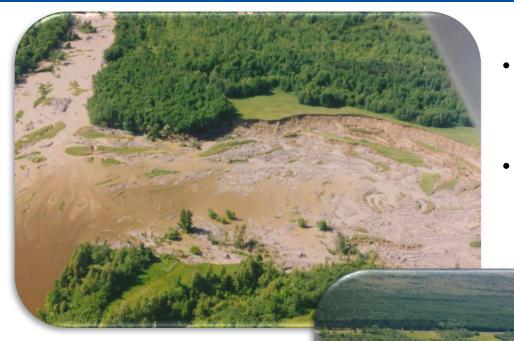

# Scheduled Agenda Items:

4:30 p.m.: 11.1 Delegation, South Nation Conservation, Potential Retrogressive Landslide Areas

#### 11. Delegations

11.1 South Nation Conservation, Potential Retrogressive Landslide Areas (4:30 pm)