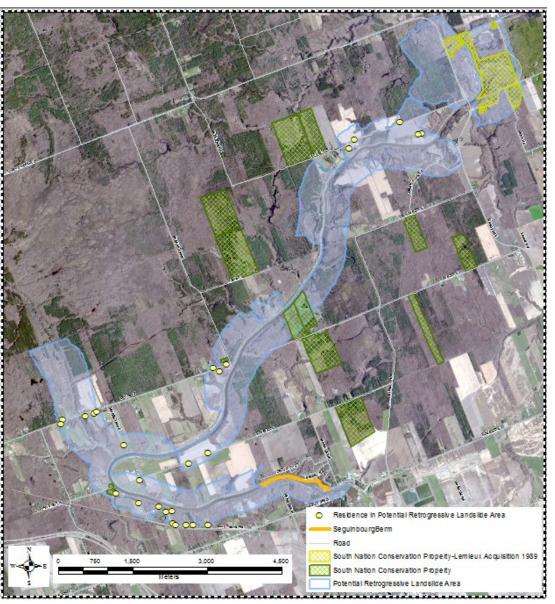

# Scheduled Agenda Items:

4:30 p.m.: 11.1 Delegation, South Nation Conservation, Potential Retrogressive Landslide Areas

#### 11. Delegations

11.1 South Nation Conservation, Potential Retrogressive Landslide Areas (4:30 pm)