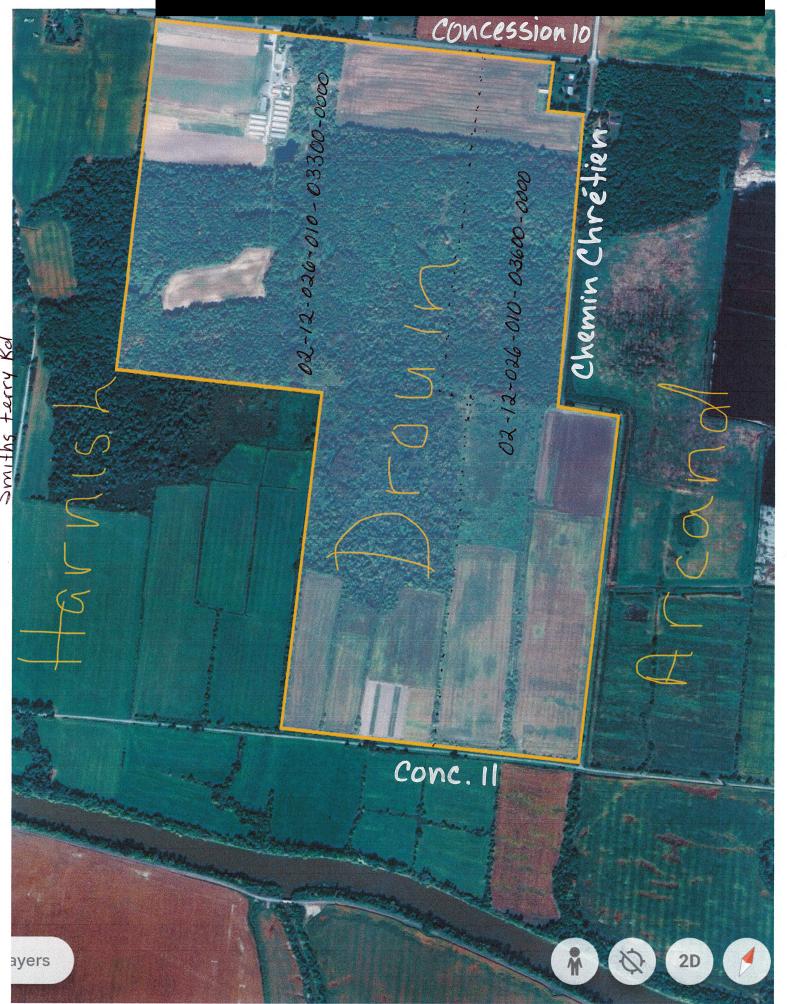

# 2. Presentation of the proposed amendments

**2.1** File #ZBL-14-2023, Amendment to zoning by-law #2-2006, part lot 24, Concession 4, former Cambridge (draft By-law #23-2024)

#### 3. Comments

**2.1** File #ZBL-14-2023, Amendment to zoning by-law #2-2006, part lot 24, Concession 4, former Cambridge (draft By-law #23-2024)

No comments.

#### 2. Presentation of the proposed amendments

- **2.1** Files #ZBL-10-2023 and #ZBL-11-2023, requests for severances into agricultural policies (draft By-laws #29-2024 and 30-2024)
- **2.2** File #ZBL-1-2024, Amendment to zoning by-law #2-2006, 2172 route 500 West (draft by-law #31-2024)
- 2.3 File #ZBL-3-2024, Amendment to zoning by-law #2-2006, 7 St-Denis Street (draft by-law #32-2024)

#### 3. Comments

- **3.1** Files #ZBL-10-2023 and #ZBL-11-2023, requests for severances into agricultural policies (draft By-laws #29-2024 and 30-2024)
- **3.2** File #ZBL-1-2024, Amendment to zoning by-law #2-2006, 2172 route 500 West (draft by-law #31-2024)
- **3.3** File #ZBL-3-2024, Amendment to zoning by-law #2-2006, 7 St-Denis Street (draft by-law #32-2024)