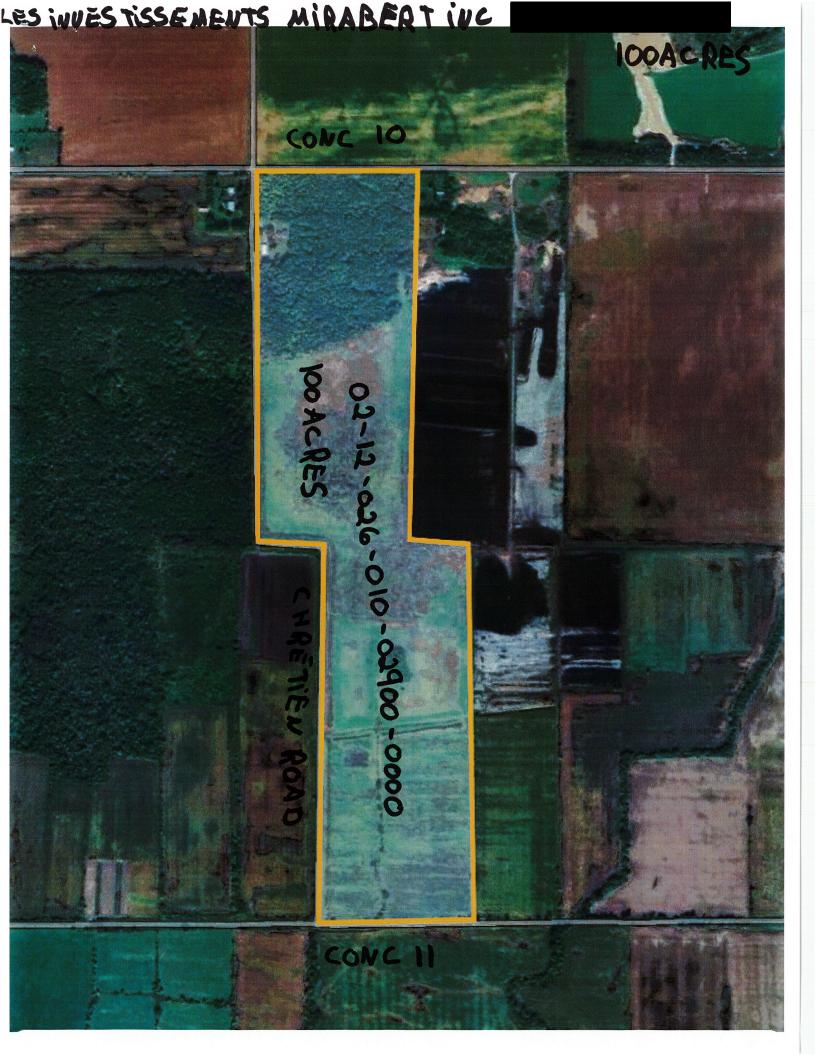

# 2. Presentation of the proposed amendments

**2.1** File #ZBL-14-2023, Amendment to zoning by-law #2-2006, part lot 24, Concession 4, former Cambridge (draft By-law #23-2024)

#### 3. Comments

**2.1** File #ZBL-14-2023, Amendment to zoning by-law #2-2006, part lot 24, Concession 4, former Cambridge (draft By-law #23-2024)

No comments.

#### 2. Presentation of the proposed amendments

- **2.1** Files #ZBL-10-2023 and #ZBL-11-2023, requests for severances into agricultural policies (draft By-laws #29-2024 and 30-2024)
- **2.2** File #ZBL-1-2024, Amendment to zoning by-law #2-2006, 2172 route 500 West (draft by-law #31-2024)
- 2.3 File #ZBL-3-2024, Amendment to zoning by-law #2-2006, 7 St-Denis Street (draft by-law #32-2024)

#### 3. Comments

- **3.1** Files #ZBL-10-2023 and #ZBL-11-2023, requests for severances into agricultural policies (draft By-laws #29-2024 and 30-2024)
- **3.2** File #ZBL-1-2024, Amendment to zoning by-law #2-2006, 2172 route 500 West (draft by-law #31-2024)
- **3.3** File #ZBL-3-2024, Amendment to zoning by-law #2-2006, 7 St-Denis Street (draft by-law #32-2024)