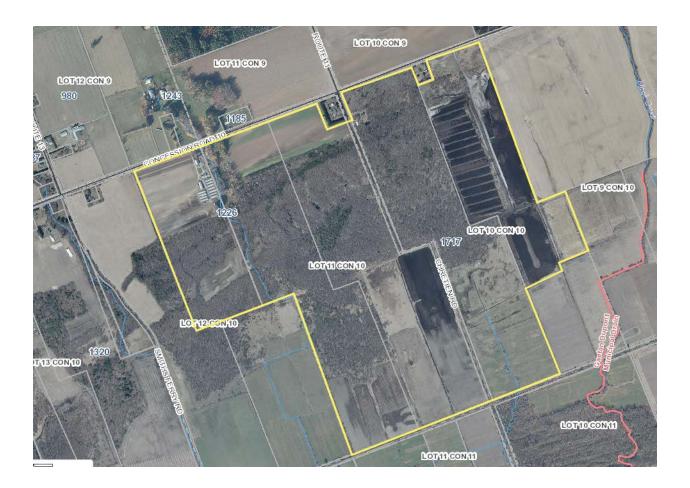

# 2. Presentation of the proposed amendments

**2.1** File #ZBL-14-2023, Amendment to zoning by-law #2-2006, part lot 24, Concession 4, former Cambridge (draft By-law #23-2024)

#### 3. Comments

**2.1** File #ZBL-14-2023, Amendment to zoning by-law #2-2006, part lot 24, Concession 4, former Cambridge (draft By-law #23-2024)

No comments.

#### 2. Presentation of the proposed amendments

- **2.1** Files #ZBL-10-2023 and #ZBL-11-2023, requests for severances into agricultural policies (draft By-laws #29-2024 and 30-2024)
- **2.2** File #ZBL-1-2024, Amendment to zoning by-law #2-2006, 2172 route 500 West (draft by-law #31-2024)
- 2.3 File #ZBL-3-2024, Amendment to zoning by-law #2-2006, 7 St-Denis Street (draft by-law #32-2024)

#### 3. Comments

- **3.1** Files #ZBL-10-2023 and #ZBL-11-2023, requests for severances into agricultural policies (draft By-laws #29-2024 and 30-2024)
- **3.2** File #ZBL-1-2024, Amendment to zoning by-law #2-2006, 2172 route 500 West (draft by-law #31-2024)
- **3.3** File #ZBL-3-2024, Amendment to zoning by-law #2-2006, 7 St-Denis Street (draft by-law #32-2024)