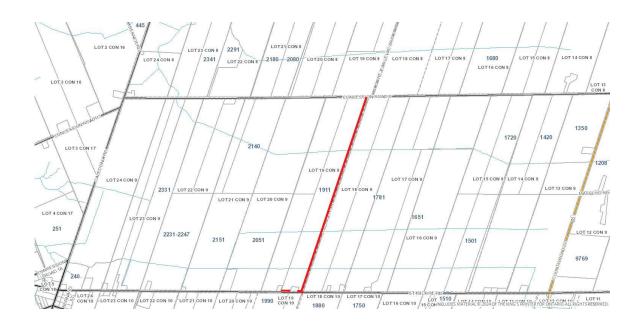

### 7.2.2 Report PLA-07-2024, Millaire Sideroad

Resolution: 193-2024

Moved by: Danik Forgues

Seconded by: Daniel Boisvenue

Be it resolved that Council authorize the CAO to sign an agreement with François Lafrance for the construction of a 120 metres granular road, lengthening Millaire Sideroad, for the estimated amount of \$31,300.00\$ to be paid in totality by the landowner.