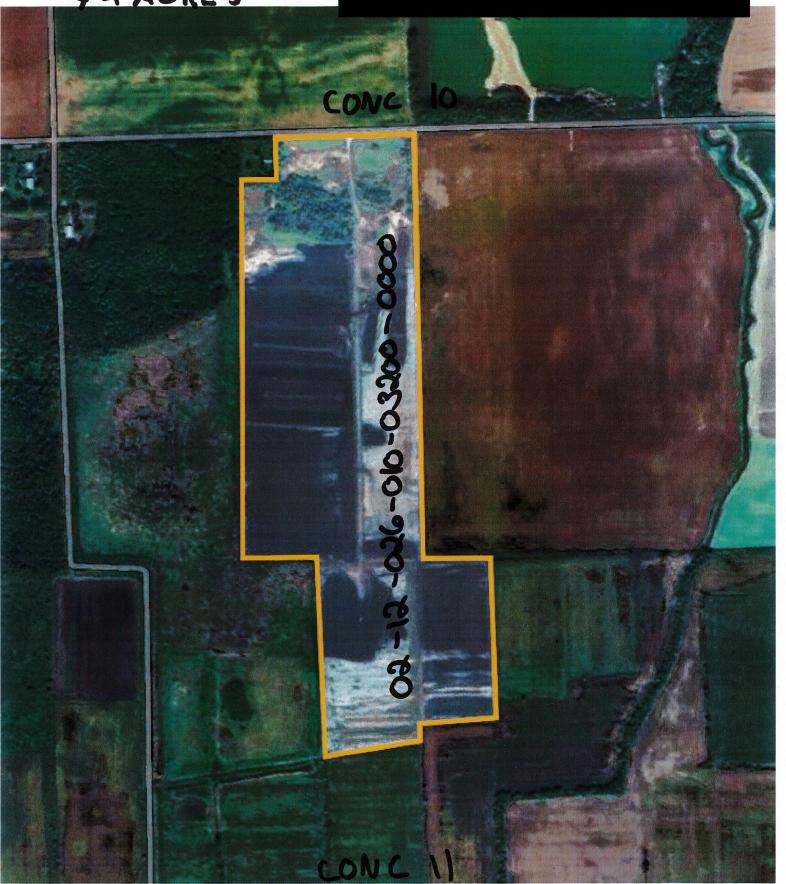

# 2. Presentation of the proposed amendments

**2.1** File #ZBL-14-2023, Amendment to zoning by-law #2-2006, part lot 24, Concession 4, former Cambridge (draft By-law #23-2024)

#### 3. Comments

**2.1** File #ZBL-14-2023, Amendment to zoning by-law #2-2006, part lot 24, Concession 4, former Cambridge (draft By-law #23-2024)

No comments.

#### 2. Presentation of the proposed amendments

- **2.1** Files #ZBL-10-2023 and #ZBL-11-2023, requests for severances into agricultural policies (draft By-laws #29-2024 and 30-2024)
- **2.2** File #ZBL-1-2024, Amendment to zoning by-law #2-2006, 2172 route 500 West (draft by-law #31-2024)
- 2.3 File #ZBL-3-2024, Amendment to zoning by-law #2-2006, 7 St-Denis Street (draft by-law #32-2024)

#### 3. Comments

- **3.1** Files #ZBL-10-2023 and #ZBL-11-2023, requests for severances into agricultural policies (draft By-laws #29-2024 and 30-2024)
- **3.2** File #ZBL-1-2024, Amendment to zoning by-law #2-2006, 2172 route 500 West (draft by-law #31-2024)
- **3.3** File #ZBL-3-2024, Amendment to zoning by-law #2-2006, 7 St-Denis Street (draft by-law #32-2024)