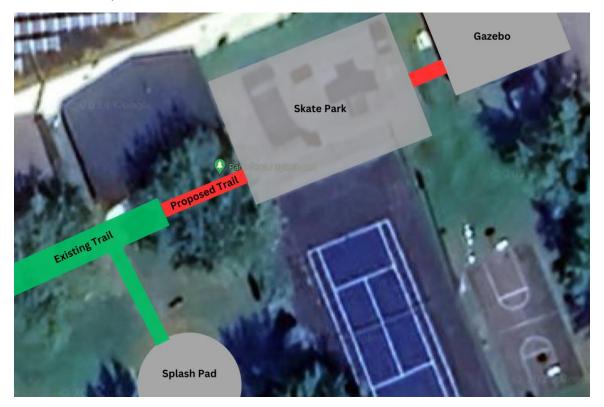

# **Grant application**

**6.3.4** Report GR-01-2024 Application for a grant for an accessible path in the Marcel Legault Park in St-Isidore